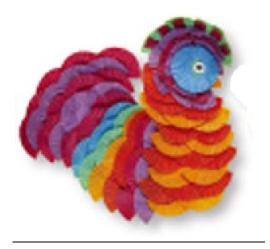

## **COLOURFUL PATTY PAN CHICKEN**

## **PROCEDURE:**

- 1. Cut the patty pans in half. You may need 30 40 patty pans to decorate the chicken.
- 2. Glue the half patty pans on to the card chicken, start from the tail.
- 3. When reaching the head of the chicken, cut patty pans to quarters to stick onto the face and make the horn.
- 4. Cut a tiny piece of patty pan to stick on the beak.
- 5. Give a whole patty pan to the chick face and glue on the eye.
- 6. A colourful patty pan chicken is done!