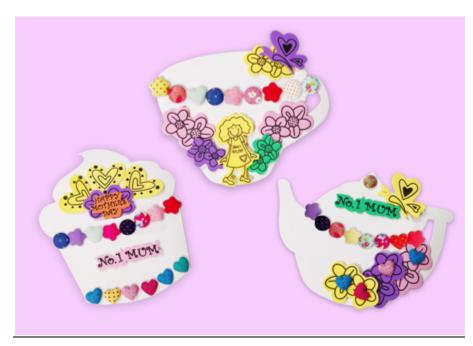

## CARD TEA PARTY SHAPES

## **PROCEDURE:**

The kit includes three pre-cut card shapes: Tea cup, Tea pot and Cup cake. Pick one of the shapes. Decorate with foam Mother's Day shapes and fabric jewels. Use PVA glue to stick the decoration onto the card shape. Then cut pieces of double-sided foam tape and stick the decorated tea party shape on to the coloured cover paper background. A great artwork for display or gift for Mother's Day!